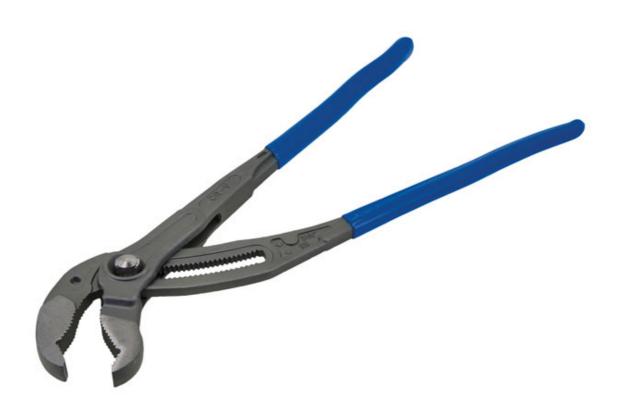

## Rapid Adjustment Water Pump Pliers 410mm

Extra large water pump pliers, 410mm long, featuring a rapid adjust push-button mechanism with 25 set positions that adjusts from 0-95mm. The pliers are designed to hold pipes and fixings and apply torque, with serrated jaws shaped to grip round or flat stock making them ideal for a wide range of maintenance and plumbing jobs, and textured sand dipped handles for excellent grip and comfort.

## **Additional Information**

- Large adjustable pliers, ideal for holding pump shafts, gear shafts and pipes up to 95mm in diamter.
- Range: 0 95mm, Length: 410mm.
- Adjustable serrated jaws, with push button locking function for rapid adjustment & 25 positions.
- · Manufactured from chrome vanadium, with vinyl dipped handles for grip & comfort.
- Additional sizes available, please see Laser Part Nos. 8478 (180mm), 8479 (250mm) & 8480 (300mm).